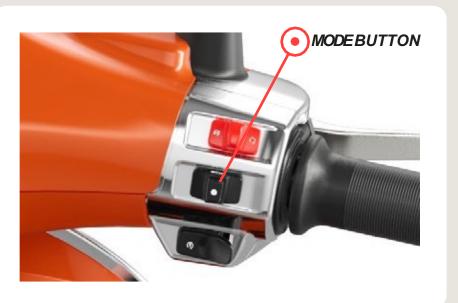

#### **TRIP INFORMATION**

Thanks to the practical MODE button positioned on the right side of the handlebar, it is possible to access the multifunction panel that provides the user with a series of useful information to manage the trip, such as instant and average consumption, maximum and average speed, total and partial odometer, range and status of battery charge.

#### **ANALOG - LCD INSTRUMENT PANEL**

VESPA PRIMAVERA VESPA PRIMAVERA S VESPA SPRINT S

The MODE button allows to cyclically display information on the multifunction panel. To navigate the menu, just move the button to the right and left, and press the center button to accept the setting.

For example, by briefly pressing the MODE button to the left, the following information will be displayed:

- 1. Current consumption
- 2. Average consumption
- 3. Average speed

By briefly pressing the MODE button in the middle, the rider can set the language (Italian and English),

the brightness (if available) and manage the Vespa MIA system\*.

\* Vespa MIA sold separately. It's provided as standard equipment on Vespa Primavera Tech 50 only