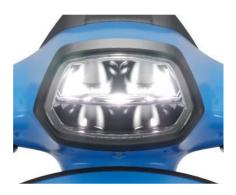

#### **THE LIGHTS**

New LED technology enriches both Vespa Primavera and Vespa Sprint. The front, characterized by the round and square shape of the headlamp – a wellestablished element in the history of Vespa design, is now more modern and thanks to the full LED headlamps, new full LED position lights and turning indicators. At the rear of the vehicle, the new full LED tail lamp and turning indicators make the two models unmistakable.

#### **FULL LED LIGHTS**

- New front and rear LED turn indicators
- New LED front and rear position lights
- New LED brake light
- LED headlamp

Thanks to the Full LED lighting system, the visibility of the vehicle is increased, especially at night. The advantage of LED lighting lies in high luminous efficiency, energy savings and longer life than the traditional bulb.