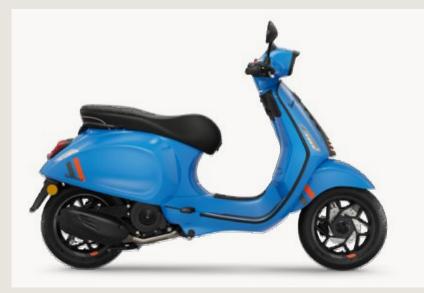

### **VESPA SPRINT S**

USA: 50cc - \$4,599 150cc - \$5,999

CAN: 50cc - \$5,095 150cc - \$6,295

5+

50cc-150cc i-get -Air cooled Euro

MAIN TECHNICAL FEATURES

New Full LED lights Front/Rear New Analog-LCD dashboard Bike finder/remote seat opening (over 50cc only)

### **VESPA SPRINT** S

**BLACK MATTE BODY** FRAME

**BLACK MATTE TAILLIGHT FRAME** 

**GREY TIE WITH** 

**ORANGE GRIDS** 

**BLACK SADDLE** 

WITH GREY

PIPING

**NEW HANDGRIPS** 

**BODY GRAPHICS** 

**BLACK MATTE MUFFLER COVER** 

**BLACK MATTE** 

BACK-SHIELD COVER

HANDLEBAR

LIGHT FRAME

**BLACK MATTE REAR** 

**BLACK RIMS WITH** 

**6 SPOKES** 

**BLACK MATTE** DASHBOARD SPOILER

**NEW BLU ECLETTICO** A19

**BIANCO INNOCENTE B04** 

NERO CONVINTO MATT NV

VERDE AMBIZIOSO MATT V03

**ROSSO CORAGGIOSO R7** 