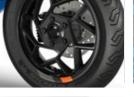

#### LATERAL VIEW

New backshield and battery cover

New Vespa Primavera and Vespa Sprint S wheel rims design: 5-spoke grey rims for Vespa Primavera; 6-spoke glossy pastel black rims with a spiral pattern for Vespa Sprint S

GREY RIMS 5 SPOKES

V11

XN2

BLU ENERGICO DK