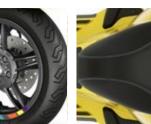

#### LATERAL VIEW

New backshield and battery cover

New Vespa Primavera and Vespa Sprint S wheel rims design: 5-spoke grey rims for Vespa Primavera; 6-spoke glossy pastel black rims with a spiral pattern for Vespa Sprint S

#### **REAR VIEW**

Carefully selected seams, materials and texture give the saddle a well-refined image and communicate a dynamic outlook to convey the three souls of the new Vespa Primavera and Vespa Sprint S ranges: essential, sporty, and premium.