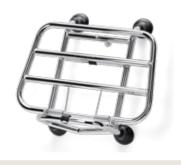

#### REAR LUGGAGE CARRIER CHROMED 1B000789 BLACK 606001M

The rear luggage carrier is a functional accessory which has been designed with stylish looks to enhance the flowing form of the vehicle. High quality finishing ensures superior durability and style.