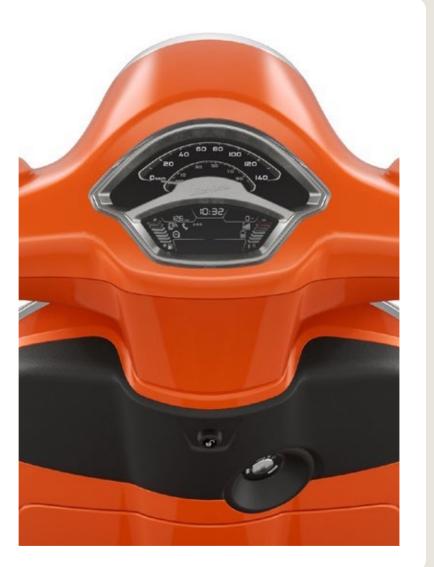

#### **INSTRUMENT PANELS**

The all-new instrument panels allow the complete control of all the main on-board information. They have been designed to offer more refined finishes with a higher level of perceived quality.

#### **ANALOG - LCD INSTRUMENT PANEL**

VESPA PRIMAVERA VESPA PRIMAVERA S VESPA SPRINT S

NEW ANALOG-LCD

The main instrument panel of the Vespa medium-body range represents a perfect combination of tradition and innovation, with new design that reflects both elegance and sportiness. The instrument panel is characterized by an analog-LCD display (3") which shows all the most important information in a simple and easy-to-read way. When turning on/off the vehicle, the display shows the "Welcome/Goodbye" message.

#### **TRIP INFORMATION**

Thanks to the practical MODE button positioned on the right side of the handlebar, it is possible to access the multifunction panel that provides the user with a series of useful information to manage the trip, such as instant and average consumption, maximum and average speed, total and partial odometer, range and status of battery charge.

#### **"VESPA MIA" CONNECTIVITY\***

The digital instrumentation allows to manage connectivity, for example to signal the notification of an incoming call and message thanks to the dedicated icons and the two text lines (13 characters each).