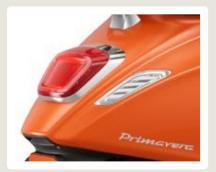

#### **THE LIGHTS**

New LED technology enriches both Vespa Primavera and Vespa Sprint. The front, characterized by the round and square shape of the headlamp – a wellestablished element in the history of Vespa design, is now more modern and thanks to the full LED headlamps, new full LED position lights and turning indicators. At the rear of the vehicle, the new full LED tail lamp and turning indicators make the two models unmistakable.

#### **FULL LED LIGHTS**

- New front and rear LED turn indicators
- New LED front and rear position lights
- New LED brake light
- LED headlamp

Thanks to the Full LED lighting system, the visibility of the vehicle is increased, especially at night. The advantage of LED lighting lies in high luminous efficiency, energy savings and longer life than the traditional bulb.