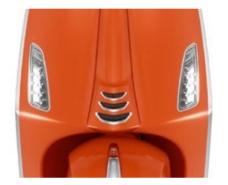

#### **THE LIGHTS**

New LED technology enriches both Vespa Primavera and Vespa Sprint. The front, characterized by the round and square shape of the headlamp – a wellestablished element in the history of Vespa design, is now more modern and thanks to the full LED headlamps, new full LED position lights and turning indicators. At the rear of the vehicle, the new full LED tail lamp and turning indicators make the two models unmistakable.

#### **FRONT VIEW**

New crest on the mudguard (Vespa Primavera only)

New handgrips

air vents and details.

A classy and essential design for Vespa Primavera

A colored, modern and sporty tie design with new lateral air vents for Vespa Sprint S