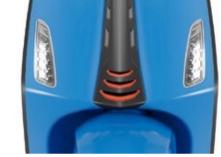

#### **THE LIGHTS**

New LED technology enriches both Vespa Primavera and Vespa Sprint. The front, characterized by the round and square shape of the headlamp – a wellestablished element in the history of Vespa design, is now more modern and thanks to the full LED headlamps, new full LED position lights and turning indicators. At the rear of the vehicle, the new full LED tail lamp and turning indicators make the two models unmistakable.

#### **FULL LED LIGHTS**

- New front and rear LED turn indicators
- New LED front and rear position lights
- New LED brake light
- LED headlamp

Thanks to the Full LED lighting system, the visibility of the vehicle is increased, especially at night. The advantage of LED lighting lies in high luminous efficiency, energy savings and longer life than the traditional bulb.