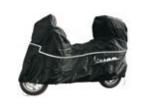

#### OUTDOOR VEHICLE COVER 605291M002

Protects the vehicle against the weather and scratches. With openings for additional accessories and disposition for mechanic anti-theft. Rear transparent window for displaying plate. Vespa logo.