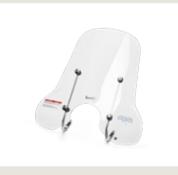

### **3.WIND PROTECTION** (SPECIFIC FOR VESPA PRIMAVERA RANGE)

#### WINDSCREEN 1B001215 USA (DOT)

High windscreen made with high quality impact resistant methacrylate 4mm thick. Brackets finishing in line with the style of the vehicle. Offers effective protection against the weather and excellent visibility. Brackets and fixing system included in the kit.