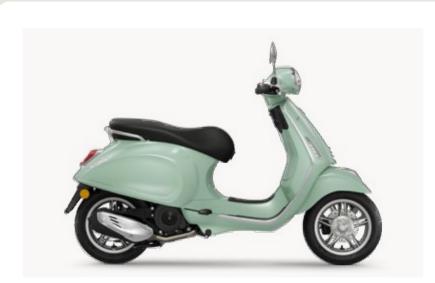

Vespa 125 Primavera 1968

Vespa Primavera today

The first version of Vespa Primavera appeared at the Milan exhibition in 1967 and was a revolution. Small, nimble, propelled by a perky engine, Vespa Primavera remained in production until 1982, becoming one of the most spectacular commercial victories in Vespa's history. Today, Vespa Primavera embodies the same values that made it successful half a century ago. Youthful, technologically advanced, dynamic, and environmentally friendly, Vespa Primavera is a modern bike, inheriting all the distinctive freshness of its ancestor.

#### VESPA PRIMAVERA, THE CLASSIC

#### THE ORIGINAL ELEGANCE OF VESPA, ESSENTIAL AND SOPHISTICATED

The simplest Vespa for the ones who lust for the clean, authentic and straight-forward Vespa image.

- Evergreen, glossy and brilliant metallic colors, with an eye to the Vespa tradition and to the future
- Chrome plating that add elegance and brilliance
- Coordinated saddle