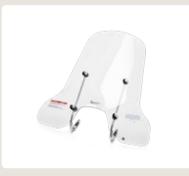

### **3.WIND PROTECTION** (SPECIFIC FOR VESPA PRIMAVERA RANGE)

#### WINDSCREEN 1B001215 USA (DOT)

High windscreen made with high quality impact resistant methacrylate 4mm thick. Brackets finishing in line with the style of the vehicle. Offers effective protection against the weather and excellent visibility. Brackets and fixing system included in the kit.