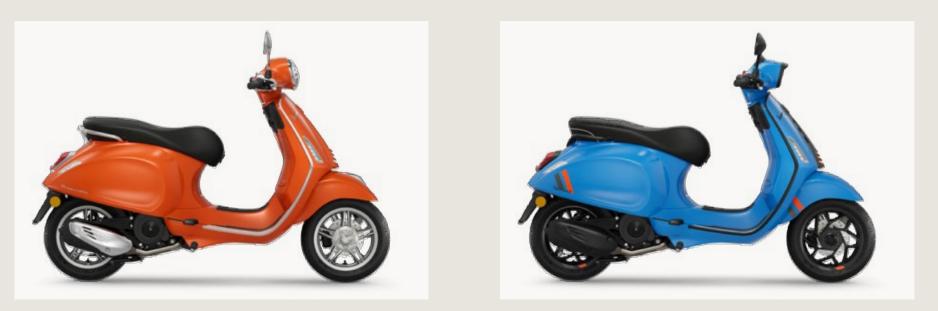

VESPA PRIMAVERA-SPRINT RANGE Vespa Primavera, Vespa Primavera S, Vespa Primavera Tech, Vespa Sprint S

ACCESSORIES COLLECTION

Summary, accessories for Vespa Primavera and Sprint S Range

### **VESPA PRIMAVERA**

USA: 50cc - \$4,399 150cc - \$5,749

CAN: 50cc - \$4,845 150cc - \$6,095

**H** ENGINE 50cc-150cc i-get -Air cooled Euro 5+

MAIN TECHNICAL FEATURES

New Full LED lights Front/Rear New Analog-LCD dashboard Bike finder/remote seat opening (over 50cc only)

### **VESPA SPRINT S**

USA: 50cc - \$4,599 150cc - \$5,999

CAN: 50cc - \$5,095 150cc - \$6,295

5+

50cc-150cc i-get -Air cooled Euro

MAIN TECHNICAL FEATURES

New Full LED lights Front/Rear New Analog-LCD dashboard Bike finder/remote seat opening (over 50cc only)