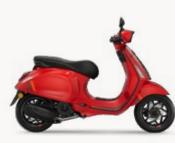

Vespa 125 Primavera 1968

Vespa Primavera today

The first version of Vespa Primavera appeared at the Milan exhibition in 1967 and was a revolution. Small, nimble, propelled by a perky engine, Vespa Primavera remained in production until 1982, becoming one of the most spectacular commercial victories in Vespa's history. Today, Vespa Primavera embodies the same values that made it successful half a century ago. Youthful, technologically advanced, dynamic, and environmentally friendly, Vespa Primavera is a modern bike, inheriting all the distinctive freshness of its ancestor.

### CONCEPT

The legendary Vespa shape has gone down in history. While preserving its unforgettable DNA, the brand is constantly evolving both in design and technology. The new Vespa Primavera and Vespa Sprint keep the current winning concept, dimensions and engines, but boost their perception of exclusivity and premium-ness by improving range differentiation and providing new aesthetic elements to satisfy the taste of each target segment.

#### ALWAYS ORIGINAL AND INSTANTLY RECOGNIZABLE

Vespa is a way of being and a state of mind, besides being a means of transportation. It embodies a unique approach to life: spontaneous, youthful, elegant, stylish and positively rebellious. Vespa Primavera and Vespa Sprint share this attitude. The Piaggio Design Center aimed at boosting the unique features and quality of each version, constantly experimenting with skillful touches and enhancements to highlight Vespa Primavera and Vespa Sprint strengths.