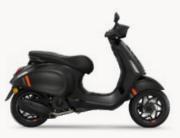

### **VESPA SPRINT S**

USA: 50cc - \$4,599 150cc - \$5,999

CAN: 50cc - \$5,095 150cc - \$6,295

5+

50cc-150cc i-get -Air cooled Euro

MAIN TECHNICAL FEATURES

New Full LED lights Front/Rear New Analog-LCD dashboard Bike finder/remote seat opening (over 50cc only)

**BLACK RIMS WITH** 

**6 SPOKES** 

**BLACK MATTE** DASHBOARD SPOILER

**NEW BLU ECLETTICO** A19

**BIANCO INNOCENTE B04** 

NERO CONVINTO MATT NV

VERDE AMBIZIOSO MATT V03

**ROSSO CORAGGIOSO R7** 