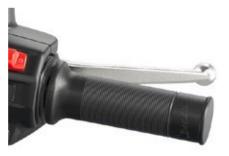

#### **DASHBOARD & BACKSHIELD**

The handlebar is completely new, showing aesthetic improvements and conveying attention to detail. The new handgrips are the result of important ergonomics and functionality research, ensuring simpler and more immediate vehicle management.

NEW HANDGRIPS

CHROMED MUFFLER COVER

BLACK SADDLE WITH BLACK STITCH

A11

BLACK MATTE BACK-SHIELD COVER

CHROMED REAR HANDLEBAR

**B04** 

BLACK SHOCK ABSORBER SPRING

**NEW HANDGRIPS** 

CHROMED MUFFLER COVER

**BLACK MATTE BACK-SHIELD COVER** 

GREY GRAPHITE REAR **GRAB RAIL** 

**BLACK SHOCK ABSORBER SPRING** 

**GREY GRAPHITE RIMS 5 SPOKES** 

BLACK SADDLE WITH **BLACK STITCH** 

**NEW HANDGRIPS** 

**BODY GRAPHICS** 

**BLACK MATTE MUFFLER COVER** 

**BLACK MATTE** 

BACK-SHIELD COVER

HANDLEBAR

LIGHT FRAME

**BLACK MATTE REAR** 