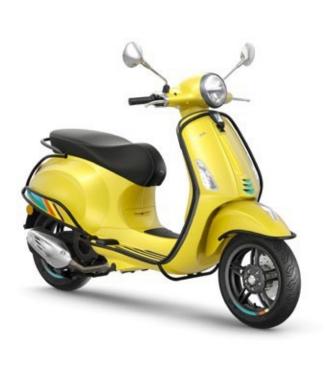

### **VESPA PRIMAVERA**

USA: 50cc - \$4,399 150cc - \$5,749

CAN: 50cc - \$4,845 150cc - \$6,095

**H** ENGINE 50cc-150cc i-get -Air cooled Euro 5+

MAIN TECHNICAL FEATURES

New Full LED lights Front/Rear New Analog-LCD dashboard Bike finder/remote seat opening (over 50cc only)

### **VESPA PRIMAVERA**

CHROMED BODY FRAME

CHROMED CREST

MUDGUARD

**CHROMED HEAD** 

LIGHT FRAME

CHROMED

**FRONT TIE** 

NEW HANDGRIPS

CHROMED MUFFLER COVER

BLACK SADDLE WITH BLACK STITCH

A11

BLACK MATTE BACK-SHIELD COVER

CHROMED REAR HANDLEBAR

**B04** 

BLACK SHOCK ABSORBER SPRING

GREY RIMS 5 SPOKES

V11

XN2

BLU ENERGICO DK