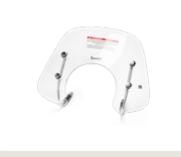

### **3.WIND PROTECTION** (SPECIFIC FOR SPRINT S RANGE)

#### WINDSCREEN

**1B011180 USA (DOT)** (Specific for Vespa Sprint S) High windscreen made with high quality impact resistant methacrylate 4 mm thick. Brackets finishing in line with the style of the vehicle. Offers effective protection against the weather and excellent visibility. Brackets and fixing system included in the kit.

#### FLYSCREEN MOUNTING KIT CHROMED 1B011887

Mounting kit with Brackets finishing in line with the style of the vehicle available in two different colour Black and Natural.