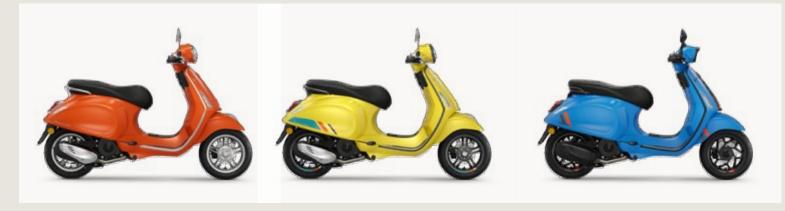

#### DIFFERENT SOULS FOR EACH CUSTOMER TASTE

#### **VESPA PRIMAVERA**

VESPA PRIMAVERA S

#### VESPA SPRINT S

### **VESPA PRIMAVERA**

USA: 50cc - \$4,399 150cc - \$5,749

CAN: 50cc - \$4,845 150cc - \$6,095

**H** ENGINE 50cc-150cc i-get -Air cooled Euro 5+

MAIN TECHNICAL FEATURES

New Full LED lights Front/Rear New Analog-LCD dashboard Bike finder/remote seat opening (over 50cc only)

### **VESPA PRIMAVERA S**

USA: 50cc - \$4,499 150cc - \$5,899

CAN: 50cc - \$4,995 150cc - \$6,195

50cc-150cc i-get -Air cooled Euro 5+

MAIN TECHNICAL FEATURES

New Full LED lights Front/Rear New Analog-LCD dashboard Bike finder/remote seat opening (over 50cc only)

### **VESPA SPRINT S**

USA: 50cc - \$4,599 150cc - \$5,999

CAN: 50cc - \$5,095 150cc - \$6,295

5+

50cc-150cc i-get -Air cooled Euro

MAIN TECHNICAL FEATURES

New Full LED lights Front/Rear New Analog-LCD dashboard Bike finder/remote seat opening (over 50cc only)