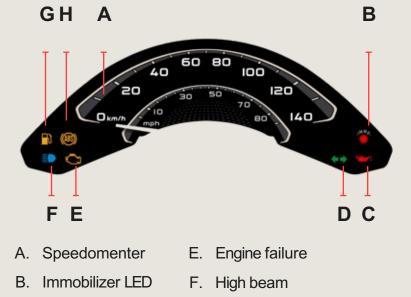

#### **ANALOG - LCD INSTRUMENT PANEL**

VESPA PRIMAVERA VESPA PRIMAVERA S VESPA SPRINT S

- C. Oil pressure
- D. Turn indicator
- G. Fuel reserve
- dicator H. ABS

- A. Multifunctional panel
- B. Clock (24h) / Travel time
- C. Warning engine ignition prohibited
- D. Side stand icon (provision)
- E. Odometer (total/partial) / Residual/mileage indicator (km/miles)
- F. Engine temperature
- G. Smartphone battery indicator

- H. Message notification (\*)
- I. Information panel
- L. Service light
- M. Missed phone call (\*)
- N. Incoming phone call (\*)
- O. Smartphone connected to Vespa MIA (MIA logo) (\*)
- P. Smartphone connected to Bluetooth
- Q. Fuel level