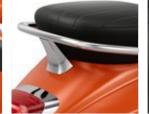

#### BACKREST CM273135 Vespa Sprint S CM273136 Vespa Primavera CM273138 Vespa Primavera S

Backrests available the same material and color as the saddle.

#### REAR LUGGAGE CARRIER CHROMED 1B000789 BLACK 606001M

The rear luggage carrier is a functional accessory which has been designed with stylish looks to enhance the flowing form of the vehicle. High quality finishing ensures superior durability and style.