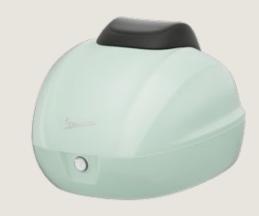

#### NEW PAINTED TOP BOX CM2729\*\*

Painted top box, with backrest in the same material and finish as the saddle. Fresh, modern design complementing the soft, flowing forms of the Vespa. It can hold one Jet helmets ECE 22.06. Available in multicolor that matching vehicle. Backrests sold separately as accessories and available in the same material and color as the saddle. Top box support 1B000815 (Chromed) 606002M (Black) sold separately.

#### **UNIQUE SELLING POINT**

CONDOL

- CAPACITY: 1JET HELMET 22.06
- VEHICLE COLOR MATCHING
- INTEGRATED DESIGN
- BACKREST IN THE SAME MATERIAL AND COLOR OF SADDLE