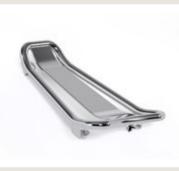

### TOPBOX SUPPORTCHROMED 1B000815BLACK 606002M

The top box support is a functional accessory which has been designed with stylish looks to enhance the flowing form of the vehicle. High quality finishing ensures superior durability and style.