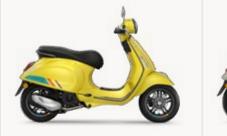

### **VESPA PRIMAVERA**

USA: 50cc - \$4,399 150cc - \$5,749

CAN: 50cc - \$4,845 150cc - \$6,095

**H** ENGINE 50cc-150cc i-get -Air cooled Euro 5+

MAIN TECHNICAL FEATURES

New Full LED lights Front/Rear New Analog-LCD dashboard Bike finder/remote seat opening (over 50cc only)

### **VESPA PRIMAVERA**

CHROMED BODY FRAME

CHROMED CREST

MUDGUARD

**CHROMED HEAD** 

LIGHT FRAME

CHROMED

**FRONT TIE** 

NEW HANDGRIPS

CHROMED MUFFLER COVER

BLACK SADDLE WITH BLACK STITCH

A11

BLACK MATTE BACK-SHIELD COVER

CHROMED REAR HANDLEBAR

**B04** 

BLACK SHOCK ABSORBER SPRING

GREY RIMS 5 SPOKES

V11

XN2

BLU ENERGICO DK