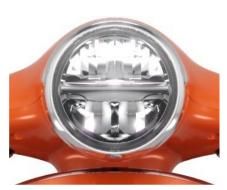

#### **THE LIGHTS**

New LED technology enriches both Vespa Primavera and Vespa Sprint. The front, characterized by the round and square shape of the headlamp – a wellestablished element in the history of Vespa design, is now more modern and thanks to the full LED headlamps, new full LED position lights and turning indicators. At the rear of the vehicle, the new full LED tail lamp and turning indicators make the two models unmistakable.

#### **FULL LED LIGHTS**

- New front and rear LED turn indicators
- New LED front and rear position lights
- New LED brake light
- LED headlamp

Thanks to the Full LED lighting system, the visibility of the vehicle is increased, especially at night. The advantage of LED lighting lies in high luminous efficiency, energy savings and longer life than the traditional bulb.