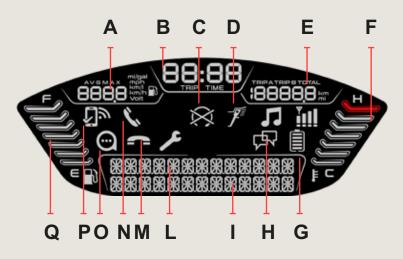

#### **ANALOG - LCD INSTRUMENT PANEL**

VESPA PRIMAVERA VESPA PRIMAVERA S VESPA SPRINT S

- C. Oil pressure
- D. Turn indicator
- G. Fuel reserve
- dicator H. ABS

- A. Multifunctional panel
- B. Clock (24h) / Travel time
- C. Warning engine ignition prohibited
- D. Side stand icon (provision)
- E. Odometer (total/partial) / Residual/mileage indicator (km/miles)
- F. Engine temperature
- G. Smartphone battery indicator

- H. Message notification (\*)
- I. Information panel
- L. Service light
- M. Missed phone call (\*)
- N. Incoming phone call (\*)
- O. Smartphone connected to Vespa MIA (MIA logo) (\*)
- P. Smartphone connected to Bluetooth
- Q. Fuel level