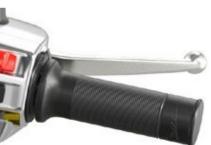

#### **DASHBOARD & BACKSHIELD**

The handlebar is completely new, showing aesthetic improvements and conveying attention to detail. The new handgrips are the result of important ergonomics and functionality research, ensuring simpler and more immediate vehicle management.

NEW HANDGRIPS

CHROMED MUFFLER COVER

BLACK SADDLE WITH BLACK STITCH

A11

BLACK MATTE BACK-SHIELD COVER

CHROMED REAR HANDLEBAR

**B04** 

BLACK SHOCK ABSORBER SPRING

**NEW HANDGRIPS** 

CHROMED MUFFLER COVER

**BLACK MATTE BACK-SHIELD COVER** 

GREY GRAPHITE REAR **GRAB RAIL** 

**BLACK SHOCK ABSORBER SPRING** 

**GREY GRAPHITE RIMS 5 SPOKES** 

BLACK SADDLE WITH **BLACK STITCH** 

**NEW HANDGRIPS** 

**BODY GRAPHICS** 

**BLACK MATTE MUFFLER COVER** 

**BLACK MATTE** 

BACK-SHIELD COVER

HANDLEBAR

LIGHT FRAME

**BLACK MATTE REAR** 