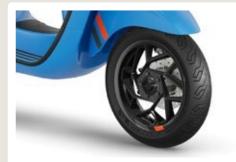

#### LATERAL VIEW

New backshield and battery cover

New Vespa Primavera and Vespa Sprint S wheel rims design: 5-spoke grey rims for Vespa Primavera; 6-spoke glossy pastel black rims with a spiral pattern for Vespa Sprint S

#### **FULL LED LIGHTS**

- New front and rear LED turn indicators
- New LED front and rear position lights
- New LED brake light
- LED headlamp

Thanks to the Full LED lighting system, the visibility of the vehicle is increased, especially at night. The advantage of LED lighting lies in high luminous efficiency, energy savings and longer life than the traditional bulb.