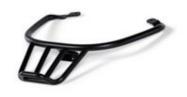

#### PERIMETRAL BAR

FRONT CHROMED1B000927REAR CHROMED1B000928MUDGUARD CHROMED1B001121

FRONT BLACK1B001271REAR BLACK1B001279MUDGUARD BLACK1B001282

An optimal way to accentuate the unmistakable curvy body of Vespa. The front and rear perimetral bar combines the elegant design with protection and contributes to the unique Vespa figure, protecting bodywork elements against bumps and scratches.