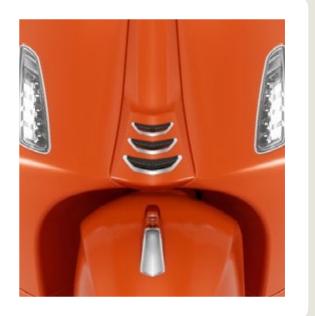

#### **THE LIGHTS**

New LED technology enriches both Vespa Primavera and Vespa Sprint. The front, characterized by the round and square shape of the headlamp – a wellestablished element in the history of Vespa design, is now more modern and thanks to the full LED headlamps, new full LED position lights and turning indicators. At the rear of the vehicle, the new full LED tail lamp and turning indicators make the two models unmistakable.

#### **FRONT VIEW**

New crest on the mudguard (Vespa Primavera only)

New handgrips

air vents and details.

A classy and essential design for Vespa Primavera

A colored, modern and sporty tie design with new lateral air vents for Vespa Sprint S