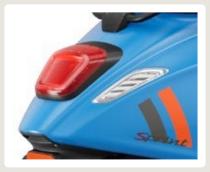

#### **THE LIGHTS**

New LED technology enriches both Vespa Primavera and Vespa Sprint. The front, characterized by the round and square shape of the headlamp – a wellestablished element in the history of Vespa design, is now more modern and thanks to the full LED headlamps, new full LED position lights and turning indicators. At the rear of the vehicle, the new full LED tail lamp and turning indicators make the two models unmistakable.

#### **FULL LED LIGHTS**

- New front and rear LED turn indicators
- New LED front and rear position lights
- New LED brake light
- LED headlamp

Thanks to the Full LED lighting system, the visibility of the vehicle is increased, especially at night. The advantage of LED lighting lies in high luminous efficiency, energy savings and longer life than the traditional bulb.