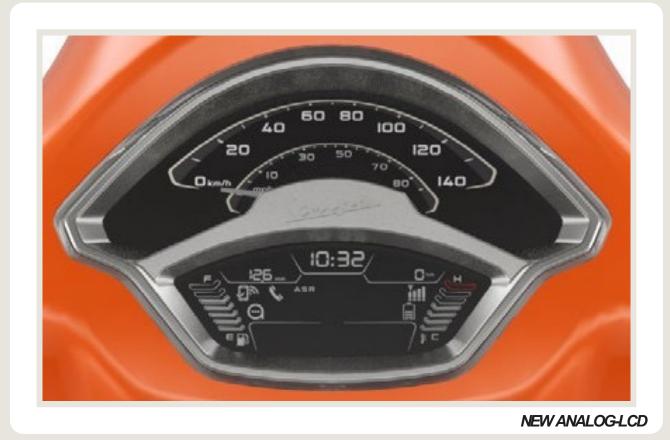

#### **INSTRUMENT PANELS**

The all-new instrument panels allow the complete control of all the main on-board information. They have been designed to offer more refined finishes with a higher level of perceived quality.

#### **ANALOG - LCD INSTRUMENT PANEL**

VESPA PRIMAVERA VESPA PRIMAVERA S VESPA SPRINT S

NEW ANALOG-LCD

The main instrument panel of the Vespa medium-body range represents a perfect combination of tradition and innovation, with new design that reflects both elegance and sportiness. The instrument panel is characterized by an analog-LCD display (3") which shows all the most important information in a simple and easy-to-read way. When turning on/off the vehicle, the display shows the "Welcome/Goodbye" message.

#### **ANALOG - LCD INSTRUMENT PANEL**

VESPA PRIMAVERA VESPA PRIMAVERA S VESPA SPRINT S

- C. Oil pressure
- D. Turn indicator
- G. Fuel reserve
- dicator H. ABS

- A. Multifunctional panel
- B. Clock (24h) / Travel time
- C. Warning engine ignition prohibited
- D. Side stand icon (provision)
- E. Odometer (total/partial) / Residual/mileage indicator (km/miles)
- F. Engine temperature
- G. Smartphone battery indicator

- H. Message notification (\*)
- I. Information panel
- L. Service light
- M. Missed phone call (\*)
- N. Incoming phone call (\*)
- O. Smartphone connected to Vespa MIA (MIA logo) (\*)
- P. Smartphone connected to Bluetooth
- Q. Fuel level