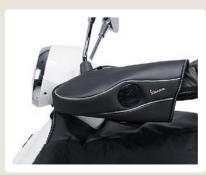

HANDLEBAR MUFFS 605860M

Waterproof hand warmers with thermal lining offering excellent weather protection and embellished with metal Vespa logo. Make riding more comfortable in cold weather without compromising control feel and usability.