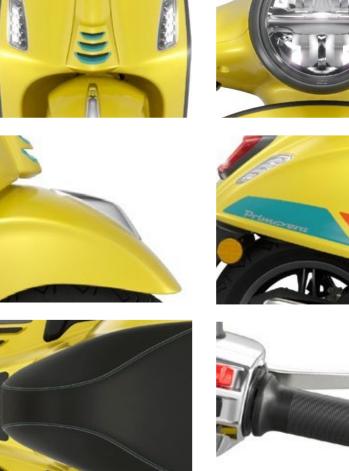

#### **DASHBOARD & BACKSHIELD**

The handlebar is completely new, showing aesthetic improvements and conveying attention to detail. The new handgrips are the result of important ergonomics and functionality research, ensuring simpler and more immediate vehicle management.

#### **THE LIGHTS**

New LED technology enriches both Vespa Primavera and Vespa Sprint. The front, characterized by the round and square shape of the headlamp – a wellestablished element in the history of Vespa design, is now more modern and thanks to the full LED headlamps, new full LED position lights and turning indicators. At the rear of the vehicle, the new full LED tail lamp and turning indicators make the two models unmistakable.

#### **FRONT VIEW**

New crest on the mudguard (Vespa Primavera only)

New handgrips

air vents and details.

A classy and essential design for Vespa Primavera

A colored, modern and sporty tie design with new lateral air vents for Vespa Sprint S

#### LATERAL VIEW

New backshield and battery cover

New Vespa Primavera and Vespa Sprint S wheel rims design: 5-spoke grey rims for Vespa Primavera; 6-spoke glossy pastel black rims with a spiral pattern for Vespa Sprint S

#### **REAR VIEW**

Carefully selected seams, materials and texture give the saddle a well-refined image and communicate a dynamic outlook to convey the three souls of the new Vespa Primavera and Vespa Sprint S ranges: essential, sporty, and premium.