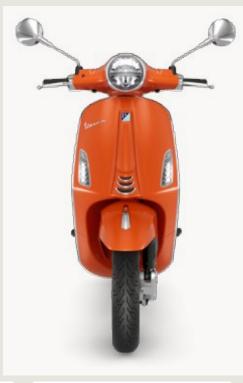

#### **FRONT VIEW**

New crest on the mudguard (Vespa Primavera only)

New handgrips

air vents and details.

A classy and essential design for Vespa Primavera

A colored, modern and sporty tie design with new lateral air vents for Vespa Sprint S