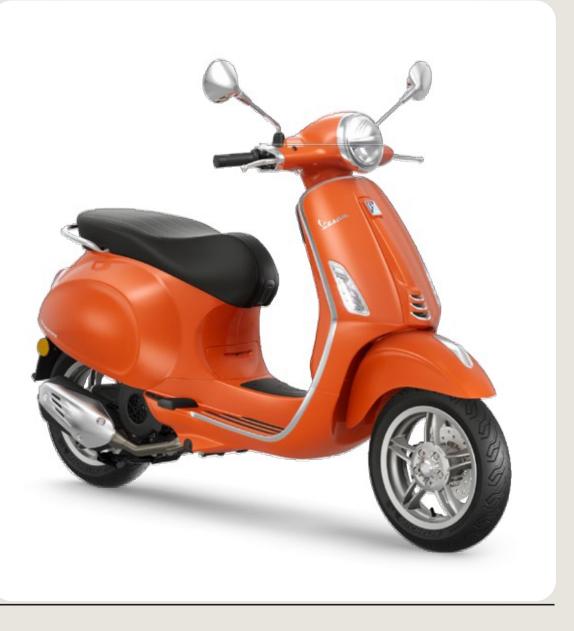

### **VESPA PRIMAVERA**

USA: 50cc - \$4,399 150cc - \$5,749

CAN: 50cc - \$4,845 150cc - \$6,095

**H** ENGINE 50cc-150cc i-get -Air cooled Euro 5+

MAIN TECHNICAL FEATURES

New Full LED lights Front/Rear New Analog-LCD dashboard Bike finder/remote seat opening (over 50cc only)

### **VESPA PRIMAVERA**

CHROMED BODY FRAME

CHROMED CREST

MUDGUARD

**CHROMED HEAD** 

LIGHT FRAME

CHROMED

**FRONT TIE** 

NEW HANDGRIPS

CHROMED MUFFLER COVER

BLACK SADDLE WITH BLACK STITCH

A11

BLACK MATTE BACK-SHIELD COVER

CHROMED REAR HANDLEBAR

**B04** 

BLACK SHOCK ABSORBER SPRING

GREY RIMS 5 SPOKES

V11

XN2

BLU ENERGICO DK