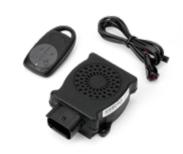

#### ELECTRONIC ANTITHEFT DEVICE1D001770 USA

#### 1D004644 Installation Kit Electronic Antitheft

New generation self-powered electronic anti-theft device, with improved sensibility and security operations developed specifically for Vespa, this original accessory provides an additional layer of security using latest technology certified by Piaggio. Multi-function remote control. Reduced energy consumption. CE homologated.

Non-invasive installation leaving Vespa looking clean and beautiful as original. Kit installation is required (code 1D004644 – sold separately) to function properly.