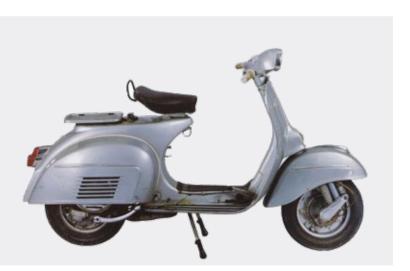

Vespa 125 Primavera 1968

Vespa Primavera today

The first version of Vespa Primavera appeared at the Milan exhibition in 1967 and was a revolution. Small, nimble, propelled by a perky engine, Vespa Primavera remained in production until 1982, becoming one of the most spectacular commercial victories in Vespa's history. Today, Vespa Primavera embodies the same values that made it successful half a century ago. Youthful, technologically advanced, dynamic, and environmentally friendly, Vespa Primavera is a modern bike, inheriting all the distinctive freshness of its ancestor.