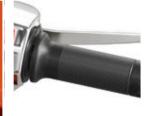

#### **DASHBOARD & BACKSHIELD**

The handlebar is completely new, showing aesthetic improvements and conveying attention to detail. The new handgrips are the result of important ergonomics and functionality research, ensuring simpler and more immediate vehicle management.

NEW HANDGRIPS

CHROMED MUFFLER COVER

BLACK SADDLE WITH BLACK STITCH

A11

BLACK MATTE BACK-SHIELD COVER

CHROMED REAR HANDLEBAR

**B04** 

BLACK SHOCK ABSORBER SPRING

**NEW HANDGRIPS** 

CHROMED MUFFLER COVER

**BLACK MATTE BACK-SHIELD COVER** 

GREY GRAPHITE REAR **GRAB RAIL** 

**BLACK SHOCK ABSORBER SPRING** 

**GREY GRAPHITE RIMS 5 SPOKES** 

BLACK SADDLE WITH **BLACK STITCH** 

**NEW HANDGRIPS** 

**BODY GRAPHICS** 

**BLACK MATTE MUFFLER COVER** 

**BLACK MATTE** 

BACK-SHIELD COVER

HANDLEBAR

LIGHT FRAME

**BLACK MATTE REAR** 