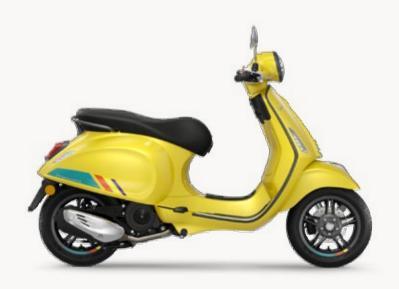

- \$4,399 150cc - \$5,749

CAN: 50cc - \$4,845 150cc - \$6,095



**H** ENGINE 50cc-150cc i-get -Air cooled Euro 5+



MAIN TECHNICAL FEATURES

New Full LED lights Front/Rear New Analog-LCD dashboard Bike finder/remote seat opening (over 50cc only)





Connectivity provision VESPA MIA connectivity system as accessory

### **VESPA PRIMAVERA**







CHROMED BODY FRAME



CHROMED CREST

MUDGUARD



**CHROMED HEAD** 

LIGHT FRAME







CHROMED

**FRONT TIE** 



NEW HANDGRIPS



CHROMED MUFFLER COVER









BLACK SADDLE WITH BLACK STITCH



A11

BLACK MATTE BACK-SHIELD COVER

CHROMED REAR HANDLEBAR

**B04** 

BLACK SHOCK ABSORBER SPRING

GREY RIMS 5 SPOKES

V11



XN2

BLU ENERGICO DK

### **VESPA PRIMAVERA S**



USA: 50cc - \$4,499 150cc - \$5,899

CAN: 50cc - \$4,995 150cc - \$6,195



50cc-150cc i-get -Air cooled Euro 5+



MAIN TECHNICAL FEATURES

New Full LED lights Front/Rear New Analog-LCD dashboard Bike finder/remote seat opening (over 50cc only)





Connectivity provision VESPA MIA connectivity system as accessory

### **VESPA PRIMAVERA S**







**GREY GRAPHITE** BODYFRAME



**CHROMED CREST** 

MUDGUARD



**GREY GRAPHITE** HEAD LIGHT FRAME



**GREY GRAPHITE TAIL LIGHT FRAME** 



**FRONT TIE** 

WITH BLUE GRIDS



**NEW HANDGRIPS** 













CHROMED MUFFLER COVER

**BLACK MATTE BACK-SHIELD COVER** 

GREY GRAPHITE REAR **GRAB RAIL** 

**BLACK SHOCK ABSORBER SPRING** 

**GREY GRAPHITE RIMS 5 SPOKES** 

BLACK SADDLE WITH **BLACK STITCH** 





**NEW GIALLO CURIOSO** L08



**NEW BEIGE AVVOLGENTE** Q01



NERO CONVINTO MATT NV

### **VESPA SPRINT S**



US