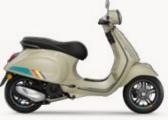

### **VESPA PRIMAVERA S**

USA: 50cc - \$4,499 150cc - \$5,899

CAN: 50cc - \$4,995 150cc - \$6,195

50cc-150cc i-get -Air cooled Euro 5+

MAIN TECHNICAL FEATURES

New Full LED lights Front/Rear New Analog-LCD dashboard Bike finder/remote seat opening (over 50cc only)

### **VESPA PRIMAVERA S**

**GREY GRAPHITE** BODYFRAME

**CHROMED CREST** 

MUDGUARD

**GREY GRAPHITE** HEAD LIGHT FRAME

**GREY GRAPHITE TAIL LIGHT FRAME** 

**FRONT TIE** 

WITH BLUE GRIDS

**NEW HANDGRIPS** 

CHROMED MUFFLER COVER

**BLACK MATTE BACK-SHIELD COVER** 

GREY GRAPHITE REAR **GRAB RAIL** 

**BLACK SHOCK ABSORBER SPRING** 

**GREY GRAPHITE RIMS 5 SPOKES** 

BLACK SADDLE WITH **BLACK STITCH** 

**NEW GIALLO CURIOSO** L08

**NEW BEIGE AVVOLGENTE** Q01

NERO CONVINTO MATT NV