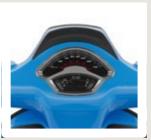

#### **INSTRUMENT PANELS**

The all-new instrument panels allow the complete control of all the main on-board information. They have been designed to offer more refined finishes with a higher level of perceived quality.

#### **ANALOG - LCD INSTRUMENT PANEL**

VESPA PRIMAVERA VESPA PRIMAVERA S VESPA SPRINT S

NEW ANALOG-LCD

The main instrument panel of the Vespa medium-body range represents a perfect combination of tradition and innovation, with new design that reflects both elegance and sportiness. The instrument panel is characterized by an analog-LCD display (3") which shows all the most important information in a simple and easy-to-read way. When turning on/off the vehicle, the display shows the "Welcome/Goodbye" message.

#### **ANALOG - LCD INSTRUMENT PANEL**

VESPA PRIMAVERA VESPA PRIMAVERA S VESPA SPRINT S

- C. Oil pressure
- D. Turn indicator
- G. Fuel reserve
- dicator H. ABS

- A. Multifunctional panel
- B. Clock (24h) / Travel time
- C. Warning engine ignition prohibited
- D. Side stand icon (provision)
- E. Odometer (total/partial) / Residual/mileage indicator (km/miles)
- F. Engine temperature
- G. Smartphone battery indicator

- H. Message notification (\*)
- I. Information panel
- L. Service light
- M. Missed phone call (\*)
- N. Incoming phone call (\*)
- O. Smartphone connected to Vespa MIA (MIA logo) (\*)
- P. Smartphone connected to Bluetooth
- Q. Fuel level