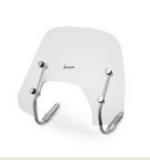

### **3.WIND PROTECTION** (SPECIFIC FOR SPRINT S RANGE)

#### WINDSCREEN

**1B011180 USA (DOT)** (Specific for Vespa Sprint S) High windscreen made with high quality impact resistant methacrylate 4 mm thick. Brackets finishing in line with the style of the vehicle. Offers effective protection against the weather and excellent visibility. Brackets and fixing system included in the kit.

#### FLYSCREEN MOUNTING KIT CHROMED 1B011887

Mounting kit with Brackets finishing in line with the style of the vehicle available in two different colour Black and Natural.