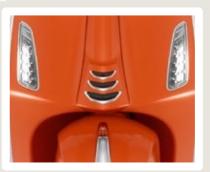

#### **THE LIGHTS**

New LED technology enriches both Vespa Primavera and Vespa Sprint. The front, characterized by the round and square shape of the headlamp – a wellestablished element in the history of Vespa design, is now more modern and thanks to the full LED headlamps, new full LED position lights and turning indicators. At the rear of the vehicle, the new full LED tail lamp and turning indicators make the two models unmistakable.

#### **FRONT VIEW**

New crest on the mudguard (Vespa Primavera only)

New handgrips

air vents and details.

A classy and essential design for Vespa Primavera

A colored, modern and sporty tie design with new lateral air vents for Vespa Sprint S