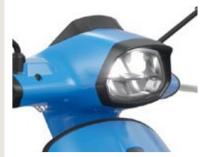

#### **THE LIGHTS**

New LED technology enriches both Vespa Primavera and Vespa Sprint. The front, characterized by the round and square shape of the headlamp – a wellestablished element in the history of Vespa design, is now more modern and thanks to the full LED headlamps, new full LED position lights and turning indicators. At the rear of the vehicle, the new full LED tail lamp and turning indicators make the two models unmistakable.

#### **FULL LED LIGHTS**

- New front and rear LED turn indicators
- New LED front and rear position lights
- New LED brake light
- LED headlamp

Thanks to the Full LED lighting system, the visibility of the vehicle is increased, especially at night. The advantage of LED lighting lies in high luminous efficiency, energy savings and longer life than the traditional bulb.