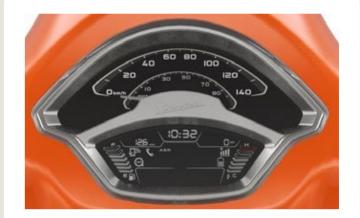

#### **INSTRUMENT PANELS**

The all-new instrument panels allow the complete control of all the main on-board information. They have been designed to offer more refined finishes with a higher level of perceived quality.

#### **ANALOG - LCD INSTRUMENT PANEL**

VESPA PRIMAVERA VESPA PRIMAVERA S VESPA SPRINT S

NEW ANALOG-LCD

The main instrument panel of the Vespa medium-body range represents a perfect combination of tradition and innovation, with new design that reflects both elegance and sportiness. The instrument panel is characterized by an analog-LCD display (3") which shows all the most important information in a simple and easy-to-read way. When turning on/off the vehicle, the display shows the "Welcome/Goodbye" message.

#### **TRIP INFORMATION**

Thanks to the practical MODE button positioned on the right side of the handlebar, it is possible to access the multifunction panel that provides the user with a series of useful information to manage the trip, such as instant and average consumption, maximum and average speed, total and partial odometer, range and status of battery charge.

#### **"VESPA MIA" CONNECTIVITY\***

The digital instrumentation allows to manage connectivity, for example to signal the notification of an incoming call and message thanks to the dedicated icons and the two text lines (13 characters each).