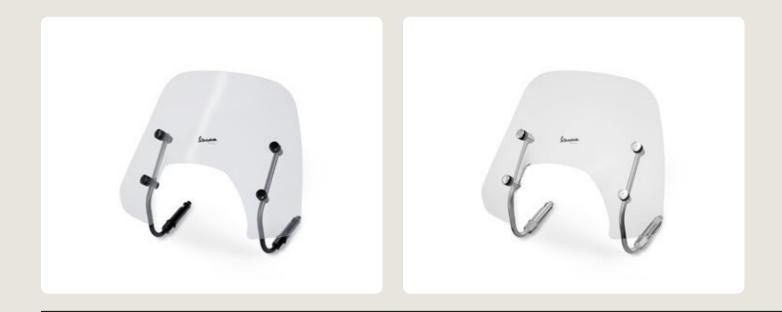

### **3.WIND PROTECTION**

Due to the best materials used (both screens and supports) and to the very strict tests before being marketed, original Windshield guarantee highest **quality** and **safety** level. All those items are designed and approved by Piaggio design Department which allows a perfect integration with the vehicle.

#### **UNIQUE SELLING POINT**

- 4 MM THICK SHIELD
- IMPACT RESISTANT
- INTEGRATED DESIGN
- UV RESISTANT

### **3.WIND PROTECTION** (SPECIFIC FOR VESPA PRIMAVERA RANGE)

#### WINDSCREEN 1B001215 USA (DOT)

High windscreen made with high quality impact resistant methacrylate 4mm thick. Brackets finishing in line with the style of the vehicle. Offers effective protection against the weather and excellent visibility. Brackets and fixing system included in the kit.

#### FLYSCREEN KIT USA TRASPARENT 1B001213

Flyscreen made with superior quality impact-resistant methacrylate 4 mm thick. This small size screen offers effective protection and complements the style of the vehicle. Brackets and fixing system included in the kit.