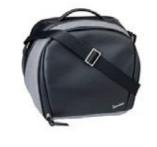

#### TOP BOX INNER BAG 605880M001

Inner bag for top box, uses as a practical bag for taking the contents of the top box and other personal effects with you.