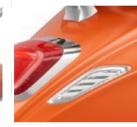

#### **THE LIGHTS**

New LED technology enriches both Vespa Primavera and Vespa Sprint. The front, characterized by the round and square shape of the headlamp – a wellestablished element in the history of Vespa design, is now more modern and thanks to the full LED headlamps, new full LED position lights and turning indicators. At the rear of the vehicle, the new full LED tail lamp and turning indicators make the two models unmistakable.

#### **FULL LED LIGHTS**

- New front and rear LED turn indicators
- New LED front and rear position lights
- New LED brake light
- LED headlamp

Thanks to the Full LED lighting system, the visibility of the vehicle is increased, especially at night. The advantage of LED lighting lies in high luminous efficiency, energy savings and longer life than the traditional bulb.