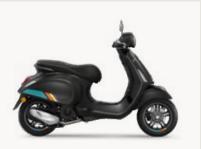

### **VESPA PRIMAVERA**

USA: 50cc - \$4,399 150cc - \$5,749

CAN: 50cc - \$4,845 150cc - \$6,095

**H** ENGINE 50cc-150cc i-get -Air cooled Euro 5+

MAIN TECHNICAL FEATURES

New Full LED lights Front/Rear New Analog-LCD dashboard Bike finder/remote seat opening (over 50cc only)

### **VESPA PRIMAVERA**

CHROMED BODY FRAME

CHROMED CREST

MUDGUARD

**CHROMED HEAD** 

LIGHT FRAME

CHROMED

**FRONT TIE** 

NEW HANDGRIPS

CHROMED MUFFLER COVER

BLACK SADDLE WITH BLACK STITCH

A11

BLACK MATTE BACK-SHIELD COVER

CHROMED REAR HANDLEBAR

**B04** 

BLACK SHOCK ABSORBER SPRING

GREY RIMS 5 SPOKES

V11

XN2

BLU ENERGICO DK