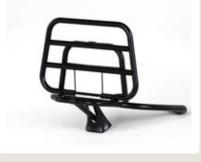

#### SPORT REAR RACK **CHROMED 1B007669 BLACK 1B010218**

Sport luggage carrier in black, made with metal under special surface treatment to guarantee durability and maintain perfect aesthetic under all weather condition.