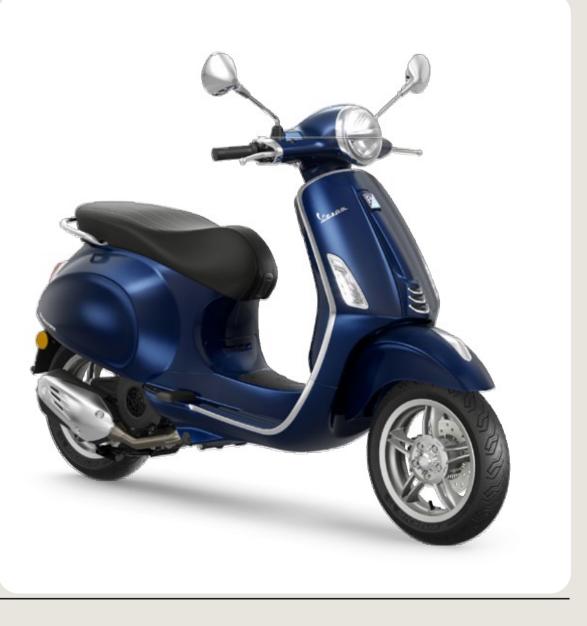

### **VESPA PRIMAVERA**

USA: 50cc - \$4,399 150cc - \$5,749

CAN: 50cc - \$4,845 150cc - \$6,095

**H** ENGINE 50cc-150cc i-get -Air cooled Euro 5+

MAIN TECHNICAL FEATURES

New Full LED lights Front/Rear New Analog-LCD dashboard Bike finder/remote seat opening (over 50cc only)

### **VESPA PRIMAVERA**

CHROMED BODY FRAME

CHROMED CREST

MUDGUARD

**CHROMED HEAD** 

LIGHT FRAME

CHROMED

**FRONT TIE** 

NEW HANDGRIPS

CHROMED MUFFLER COVER

BLACK SADDLE WITH BLACK STITCH

A11

BLACK MATTE BACK-SHIELD COVER

CHROMED REAR HANDLEBAR

**B04** 

BLACK SHOCK ABSORBER SPRING

GREY RIMS 5 SPOKES

V11

XN2

BLU ENERGICO DK