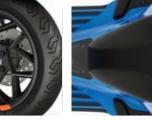

#### **FRONT VIEW**

New crest on the mudguard (Vespa Primavera only)

New handgrips

air vents and details.

A classy and essential design for Vespa Primavera

A colored, modern and sporty tie design with new lateral air vents for Vespa Sprint S

#### LATERAL VIEW

New backshield and battery cover

New Vespa Primavera and Vespa Sprint S wheel rims design: 5-spoke grey rims for Vespa Primavera; 6-spoke glossy pastel black rims with a spiral pattern for Vespa Sprint S