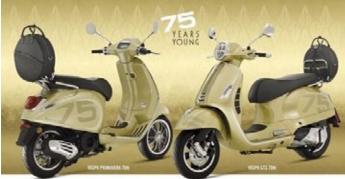

#### VESPA PRIMAVERA, THE CLASSIC

#### THE ORIGINAL ELEGANCE OF VESPA, ESSENTIAL AND SOPHISTICATED

The simplest Vespa for the ones who lust for the clean, authentic and straight-forward Vespa image.

- Evergreen, glossy and brilliant metallic colors, with an eye to the Vespa tradition and to the future
- Chrome plating that add elegance and brilliance
- Coordinated saddle

#### VESPA SPRINT S, THE SPORTY SOUL

#### INTRIGUING LOOKS WITH A STRONG SPORTY PERSONALITY

A Vespa that speaks about a grittier and more dynamic ride, for those who have a powerful and energetic attitude.

- Sporty look with glossy and matte colors
- Finishes and details with a touch of contrast
- Coordinated saddle
- Graphics that add to the sporty nature.