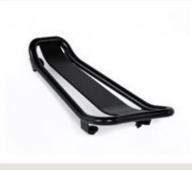

#### REAR LUGGAGE CARRIER CHROMED 1B000789 BLACK 606001M

The rear luggage carrier is a functional accessory which has been designed with stylish looks to enhance the flowing form of the vehicle. High quality finishing ensures superior durability and style.