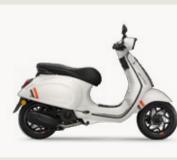

### **VESPA PRIMAVERA S**

USA: 50cc - \$4,499 150cc - \$5,899

CAN: 50cc - \$4,995 150cc - \$6,195

50cc-150cc i-get -Air cooled Euro 5+

MAIN TECHNICAL FEATURES

New Full LED lights Front/Rear New Analog-LCD dashboard Bike finder/remote seat opening (over 50cc only)

**NEW GIALLO CURIOSO** L08

**NEW BEIGE AVVOLGENTE** Q01

NERO CONVINTO MATT NV