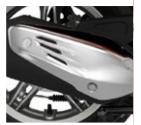

#### LATERAL VIEW

New backshield and battery cover

New Vespa Primavera and Vespa Sprint S wheel rims design: 5-spoke grey rims for Vespa Primavera; 6-spoke glossy pastel black rims with a spiral pattern for Vespa Sprint S