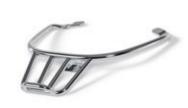

#### **FRONT LUGGAGE CARRIER CHROMED 1B000832 BLACK 606000M**

It enrich the vehicle and can be used stand alone or in conjunction with the chromed rear luggage rack. This stylish accessory complements the looks of the Vespa and makes it even more unique.