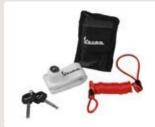

#### VESPA DISC BRAKE LOCK 606143M

Disc brake lock with 5 mm diameter lock pin, lock with reversible key, casing in special steel drill-proof and pick-proof, includes carrier bag and reminder.