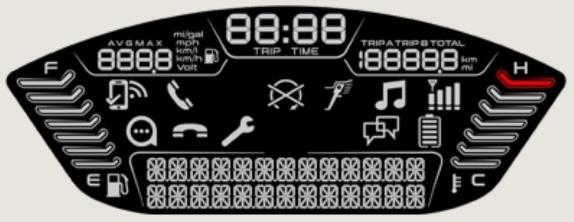

#### **ANALOG - LCD INSTRUMENT PANEL**

VESPA PRIMAVERA VESPA PRIMAVERA S VESPA SPRINT S

- C. Oil pressure
- D. Turn indicator
- G. Fuel reserve
- dicator H. ABS

- A. Multifunctional panel
- B. Clock (24h) / Travel time
- C. Warning engine ignition prohibited
- D. Side stand icon (provision)
- E. Odometer (total/partial) / Residual/mileage indicator (km/miles)
- F. Engine temperature
- G. Smartphone battery indicator

- H. Message notification (\*)
- I. Information panel
- L. Service light
- M. Missed phone call (\*)
- N. Incoming phone call (\*)
- O. Smartphone connected to Vespa MIA (MIA logo) (\*)
- P. Smartphone connected to Bluetooth
- Q. Fuel level

#### **ANALOG - LCD INSTRUMENT PANEL**

VESPA PRIMAVERA VESPA PRIMAVERA S VESPA SPRINT S

The MODE button allows to cyclically display information on the multifunction panel. To navigate the menu, just move the button to the right and left, and press the center button to accept the setting.