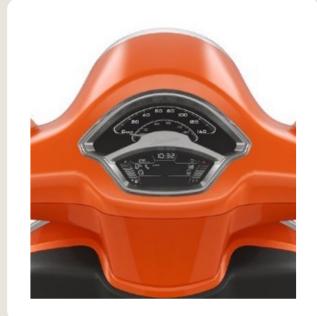

#### **INSTRUMENT PANELS**

The all-new instrument panels allow the complete control of all the main on-board information. They have been designed to offer more refined finishes with a higher level of perceived quality.

#### **ANALOG - LCD INSTRUMENT PANEL**

VESPA PRIMAVERA VESPA PRIMAVERA S VESPA SPRINT S

NEW ANALOG-LCD

The main instrument panel of the Vespa medium-body range represents a perfect combination of tradition and innovation, with new design that reflects both elegance and sportiness. The instrument panel is characterized by an analog-LCD display (3") which shows all the most important information in a simple and easy-to-read way. When turning on/off the vehicle, the display shows the "Welcome/Goodbye" message.

#### **TRIP INFORMATION**

Thanks to the practical MODE button positioned on the right side of the handlebar, it is possible to access the multifunction panel that provides the user with a series of useful information to manage the trip, such as instant and average consumption, maximum and average speed, total and partial odometer, range and status of battery charge.