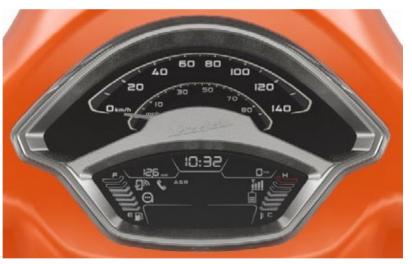

#### **INSTRUMENT PANELS**

The all-new instrument panels allow the complete control of all the main on-board information. They have been designed to offer more refined finishes with a higher level of perceived quality.

#### **ANALOG - LCD INSTRUMENT PANEL**

VESPA PRIMAVERA VESPA PRIMAVERA S VESPA SPRINT S

NEW ANALOG-LCD

The main instrument panel of the Vespa medium-body range represents a perfect combination of tradition and innovation, with new design that reflects both elegance and sportiness. The instrument panel is characterized by an analog-LCD display (3") which shows all the most important information in a simple and easy-to-read way. When turning on/off the vehicle, the display shows the "Welcome/Goodbye" message.

#### **ANALOG - LCD INSTRUMENT PANEL**

VESPA PRIMAVERA VESPA PRIMAVERA S VESPA SPRINT S

- C. Oil pressure
- D. Turn indicator
- G. Fuel reserve
- dicator H. ABS

- A. Multifunctional panel
- B. Clock (24h) / Travel time
- C. Warning engine ignition prohibited
- D. Side stand icon (provision)
- E. Odometer (total/partial) / Residual/mileage indicator (km/miles)
- F. Engine temperature
- G. Smartphone battery indicator

- H. Message notification (\*)
- I. Information panel
- L. Service light
- M. Missed phone call (\*)
- N. Incoming phone call (\*)
- O. Smartphone connected to Vespa MIA (MIA logo) (\*)
- P. Smartphone connected to Bluetooth
- Q. Fuel level