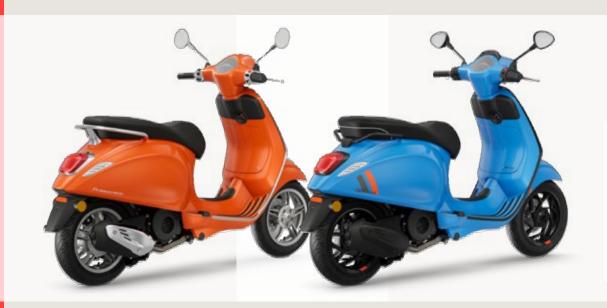

Vespa 125 Primavera 1968

Vespa Primavera today

The first version of Vespa Primavera appeared at the Milan exhibition in 1967 and was a revolution. Small, nimble, propelled by a perky engine, Vespa Primavera remained in production until 1982, becoming one of the most spectacular commercial victories in Vespa's history. Today, Vespa Primavera embodies the same values that made it successful half a century ago. Youthful, technologically advanced, dynamic, and environmentally friendly, Vespa Primavera is a modern bike, inheriting all the distinctive freshness of its ancestor.

Vespa 150 Sprint 1965

Vespa Sprint today

Vespa Sprint was born in 1965 replacing the traditional GL model with a rectangular headlight. It was launched in the 150 version with 4-speed gearbox of remarkable performance for the time, becoming a milestone in the Vespa range thanks to its modern, dynamic and sporty line that has remained unchanged for many years. Since then, Vespa Sprint has proven to be a success, moving through the 1970s, 1980s, and up to the present day.

#### VESPA PRIMAVERA, THE CLASSIC

#### VESPA SPRINT S, THE SPORTY SOUL