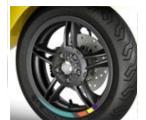

#### LATERAL VIEW

New backshield and battery cover

New Vespa Primavera and Vespa Sprint S wheel rims design: 5-spoke grey rims for Vespa Primavera; 6-spoke glossy pastel black rims with a spiral pattern for Vespa Sprint S

GREY RIMS 5 SPOKES

V11

XN2

BLU ENERGICO DK