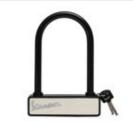

### **VESPA U-LOCK** 606140M

U-bar lock in 14mm diameter hardened steel, double lock system, reversible high security key.