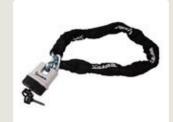

### **5.SAFETY & PARKING**

**VESPA CHAIN** (110 cm - 2.61 Kg) **606146M001** (140 cm - 3.20 Kg) **606146M002** 

Chain with shackle in 12 mm diameter hardened steel, lock with reversible key, 10 mm square steel link drill-proof and pick-proof, moisture protection cover.