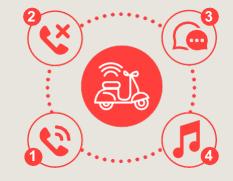

#### **ANALOG - LCD INSTRUMENT PANEL**

VESPA PRIMAVERA VESPA PRIMAVERA S VESPA SPRINT S

The instrument panel has been designed to make the best use of all on-board connectivity functions. Through Vespa MIA\* and Vespa App, with the connection between the vehicle and the smartphone, the rider has access to many functions, in complete safety, thanks to the notifications displayed on the LCD screen. The new instrument panel displays all the management and connectivity info:

- Incoming phone calls
- Missed phone calls
- Messages notification
- Music management

#### **VESPA MIA FUNCTIONS\***

These functions are not standard options as they are only available as an accessory with the addition of Vespa MIA.

- A. Incoming phone call
- B. Smartphone battery indicator
- C. Message notification
- D. Missed phone call