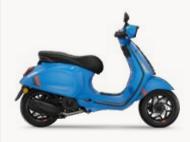

### **VESPA PRIMAVERA**

USA: 50cc - \$4,399 150cc - \$5,749

CAN: 50cc - \$4,845 150cc - \$6,095

**H** ENGINE 50cc-150cc i-get -Air cooled Euro 5+

MAIN TECHNICAL FEATURES

New Full LED lights Front/Rear New Analog-LCD dashboard Bike finder/remote seat opening (over 50cc only)

GREY RIMS 5 SPOKES

V11

XN2

BLU ENERGICO DK