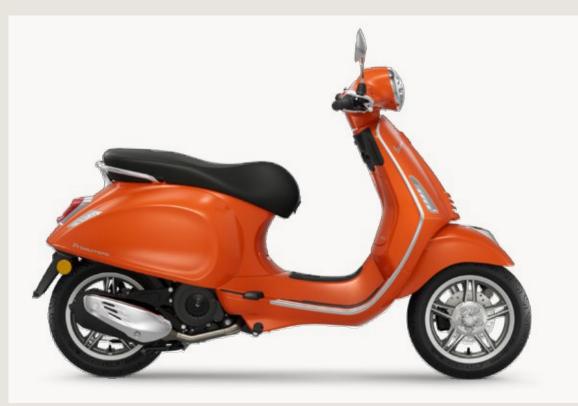

Vespa 125 Primavera 1968

Vespa Primavera today

The first version of Vespa Primavera appeared at the Milan exhibition in 1967 and was a revolution. Small, nimble, propelled by a perky engine, Vespa Primavera remained in production until 1982, becoming one of the most spectacular commercial victories in Vespa's history. Today, Vespa Primavera embodies the same values that made it successful half a century ago. Youthful, technologically advanced, dynamic, and environmentally friendly, Vespa Primavera is a modern bike, inheriting all the distinctive freshness of its ancestor.

Vespa 150 Sprint 1965

Vespa Sprint today

Vespa Sprint was born in 1965 replacing the traditional GL model with a rectangular headlight. It was launched in the 150 version with 4-speed gearbox of remarkable performance for the time, becoming a milestone in the Vespa range thanks to its modern, dynamic and sporty line that has remained unchanged for many years. Since then, Vespa Sprint has proven to be a success, moving through the 1970s, 1980s, and up to the present day.

### CONCEPT

The legendary Vespa shape has gone down in history. While preserving its unforgettable DNA, the brand is constantly evolving both in design and technology. The new Vespa Primavera and Vespa Sprint keep the current winning concept, dimensions and engines, but boost their perception of exclusivity and premium-ness by improving range differentiation and providing new aesthetic elements to satisfy the taste of each target segment.