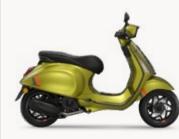

### **VESPA PRIMAVERA**

USA: 50cc - \$4,399 150cc - \$5,749

CAN: 50cc - \$4,845 150cc - \$6,095

**H** ENGINE 50cc-150cc i-get -Air cooled Euro 5+

MAIN TECHNICAL FEATURES

New Full LED lights Front/Rear New Analog-LCD dashboard Bike finder/remote seat opening (over 50cc only)

GREY RIMS 5 SPOKES

V11

XN2

BLU ENERGICO DK