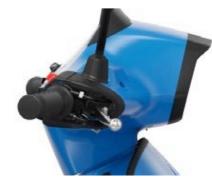

#### **DASHBOARD & BACKSHIELD**

The handlebar is completely new, showing aesthetic improvements and conveying attention to detail. The new handgrips are the result of important ergonomics and functionality research, ensuring simpler and more immediate vehicle management.

#### **TRIP INFORMATION**

Thanks to the practical MODE button positioned on the right side of the handlebar, it is possible to access the multifunction panel that provides the user with a series of useful information to manage the trip, such as instant and average consumption, maximum and average speed, total and partial odometer, range and status of battery charge.

#### **ANALOG - LCD INSTRUMENT PANEL**

VESPA PRIMAVERA VESPA PRIMAVERA S VESPA SPRINT S

The MODE button allows to cyclically display information on the multifunction panel. To navigate the menu, just move the button to the right and left, and press the center button to accept the setting.