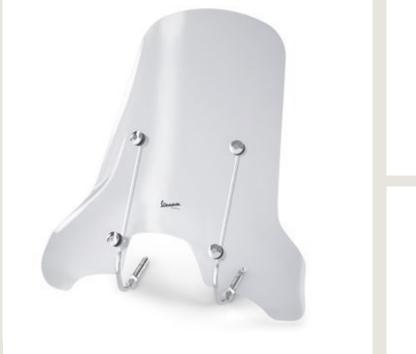

#### WINDSCREEN 1B001215 USA (DOT)

High windscreen made with high quality impact resistant methacrylate 4mm thick. Brackets finishing in line with the style of the vehicle. Offers effective protection against the weather and excellent visibility. Brackets and fixing system included in the kit.

#### WINDSCREEN

**1B011180 USA (DOT)** (Specific for Vespa Sprint S) High windscreen made with high quality impact resistant methacrylate 4 mm thick. Brackets finishing in line with the style of the vehicle. Offers effective protection against the weather and excellent visibility. Brackets and fixing system included in the kit.