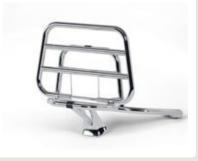

#### **FRONT LUGGAGE CARRIER CHROMED 1B000832 BLACK 606000M**

It enrich the vehicle and can be used stand alone or in conjunction with the chromed rear luggage rack. This stylish accessory complements the looks of the Vespa and makes it even more unique.