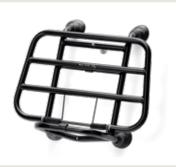

#### REAR LUGGAGE CARRIER CHROMED 1B000789 BLACK 606001M

The rear luggage carrier is a functional accessory which has been designed with stylish looks to enhance the flowing form of the vehicle. High quality finishing ensures superior durability and style.