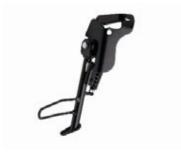

#### SIDE STAND 1C003206

Powder coated side stand. This easy to fit accessory supports the scooter securely, for simpler, quicker parking. Indispensable for use in the city. Security system that doesn't allow to start the vehicle when the side stand is down.