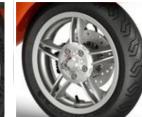

#### LATERAL VIEW

New backshield and battery cover

New Vespa Primavera and Vespa Sprint S wheel rims design: 5-spoke grey rims for Vespa Primavera; 6-spoke glossy pastel black rims with a spiral pattern for Vespa Sprint S

#### VESPA DISC BRAKE LOCK 606143M

Disc brake lock with 5 mm diameter lock pin, lock with reversible key, casing in special steel drill-proof and pick-proof, includes carrier bag and reminder.