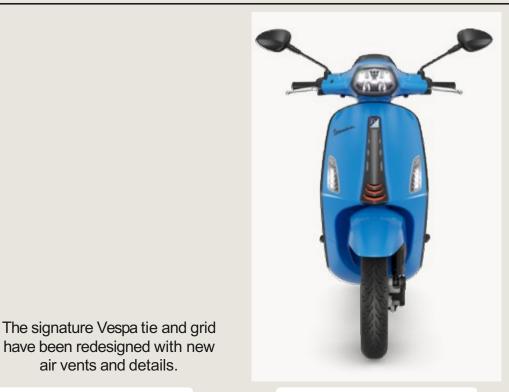

#### **THE LIGHTS**

New LED technology enriches both Vespa Primavera and Vespa Sprint. The front, characterized by the round and square shape of the headlamp – a wellestablished element in the history of Vespa design, is now more modern and thanks to the full LED headlamps, new full LED position lights and turning indicators. At the rear of the vehicle, the new full LED tail lamp and turning indicators make the two models unmistakable.

#### **FRONT VIEW**

New crest on the mudguard (Vespa Primavera only)

New handgrips

air vents and details.

A classy and essential design for Vespa Primavera

A colored, modern and sporty tie design with new lateral air vents for Vespa Sprint S