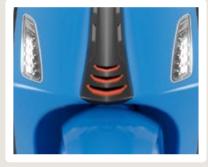

#### **THE LIGHTS**

New LED technology enriches both Vespa Primavera and Vespa Sprint. The front, characterized by the round and square shape of the headlamp – a wellestablished element in the history of Vespa design, is now more modern and thanks to the full LED headlamps, new full LED position lights and turning indicators. At the rear of the vehicle, the new full LED tail lamp and turning indicators make the two models unmistakable.

#### **FULL LED LIGHTS**

- New front and rear LED turn indicators
- New LED front and rear position lights
- New LED brake light
- LED headlamp

Thanks to the Full LED lighting system, the visibility of the vehicle is increased, especially at night. The advantage of LED lighting lies in high luminous efficiency, energy savings and longer life than the traditional bulb.