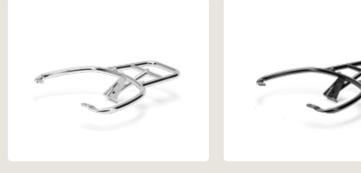

#### REAR LUGGAGE CARRIER CHROMED 1B000789 BLACK 606001M

The rear luggage carrier is a functional accessory which has been designed with stylish looks to enhance the flowing form of the vehicle. High quality finishing ensures superior durability and style.