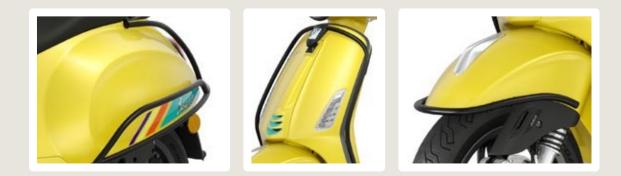

#### PERIMETRAL BAR

FRONT CHROMED1B000927REAR CHROMED1B000928MUDGUARD CHROMED1B001121

FRONT BLACK1B001271REAR BLACK1B001279MUDGUARD BLACK1B001282

An optimal way to accentuate the unmistakable curvy body of Vespa. The front and rear perimetral bar combines the elegant design with protection and contributes to the unique Vespa figure, protecting bodywork elements against bumps and scratches.