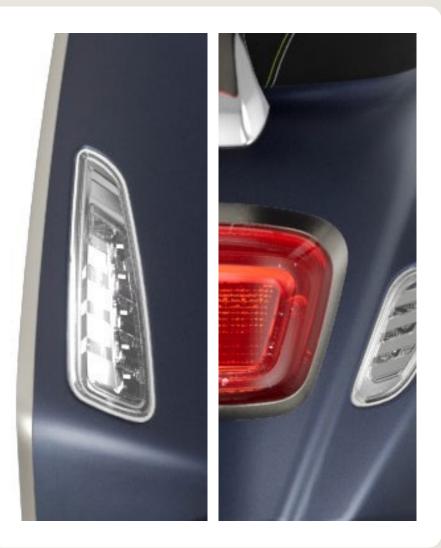

#### **THE LIGHTS**

New LED technology enriches both Vespa Primavera and Vespa Sprint. The front, characterized by the round and square shape of the headlamp – a wellestablished element in the history of Vespa design, is now more modern and thanks to the full LED headlamps, new full LED position lights and turning indicators. At the rear of the vehicle, the new full LED tail lamp and turning indicators make the two models unmistakable.

#### **FULL LED LIGHTS**

- New front and rear LED turn indicators
- New LED front and rear position lights
- New LED brake light
- LED headlamp

Thanks to the Full LED lighting system, the visibility of the vehicle is increased, especially at night. The advantage of LED lighting lies in high luminous efficiency, energy savings and longer life than the traditional bulb.