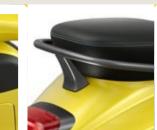

#### NEW PAINTED TOP BOX CM2729\*\*

Painted top box, with backrest in the same material and finish as the saddle. Fresh, modern design complementing the soft, flowing forms of the Vespa. It can hold one Jet helmets ECE 22.06. Available in multicolor that matching vehicle. Backrests sold separately as accessories and available in the same material and color as the saddle. Top box support 1B000815 (Chromed) 606002M (Black) sold separately.

#### BACKREST CM273135 Vespa Sprint S CM273136 Vespa Primavera CM273138 Vespa Primavera S

Backrests available the same material and color as the saddle.

#### **UNIQUE SELLING POINT**

CONDOL

- CAPACITY: 1JET HELMET 22.06
- VEHICLE COLOR MATCHING
- INTEGRATED DESIGN
- BACKREST IN THE SAME MATERIAL AND COLOR OF SADDLE